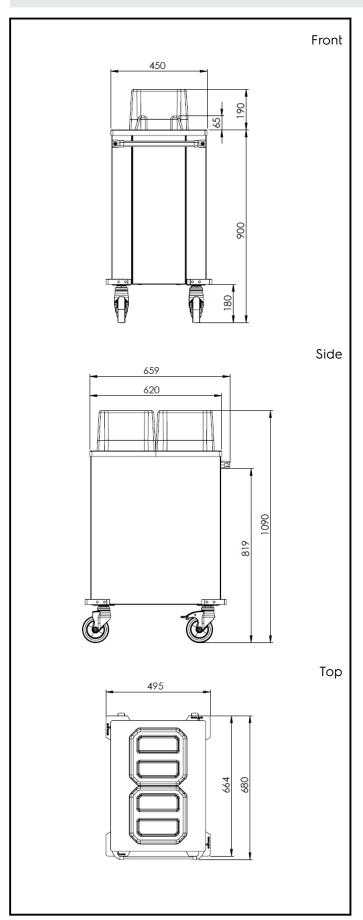

## **Key Information:**

External dimensions, Width:

341184 (F33NA) 700 mm External dimensions, Depth: 495 mm External dimensions, Height: 1090 mm

Wheel material:

Wheel diameter:

Net weight: 36 kg

Service Trolleys Plate Dispenser Trolley, 2 cylinders - Ø180-240 mm